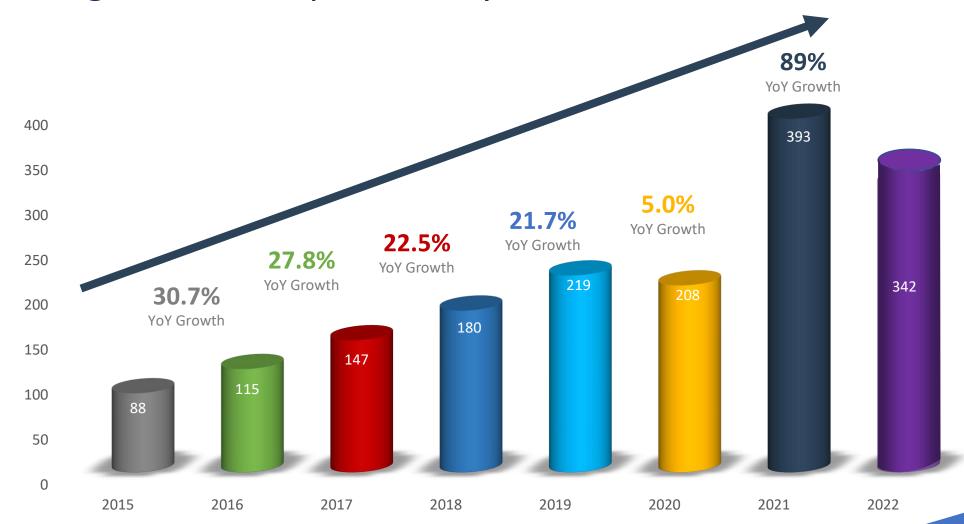

f physician groups – including *Orthopedics, Spine Surgery, Neurosurgery & Pain* -- on major strategic transactions with private equity investors, hospitals, mega-groups, and national healthcare companies.

Gary is sought-after by many national health care publications such as *Bloomberg Health*, *Crain's*, *Becker's*, *Journal of Orthopaedic Experience & Innovation*, *Orthopedics Today*, *Pitchbook*, *MergerMarket*, *Modern Healthcare*, *Fierce Healthcare*, *Healio*, *ACG*, and *MGMA*.

He is a frequent speaker at national health care industry conferences and podcasts, including recently for ICJR, IOEN, OSET/Ortho Summit, AAHKS, JOEI, Becker's Spine, Orthopedic, Pain & ASC Conference, Southern Orthopedic Association, and MGMA.



Soaring Rates of Reported Physician Practice Transactions





#### Select PE Platform Investments in Orthopedic Surgical Specialty Groups

| Select Orthopedic M&A Platforms