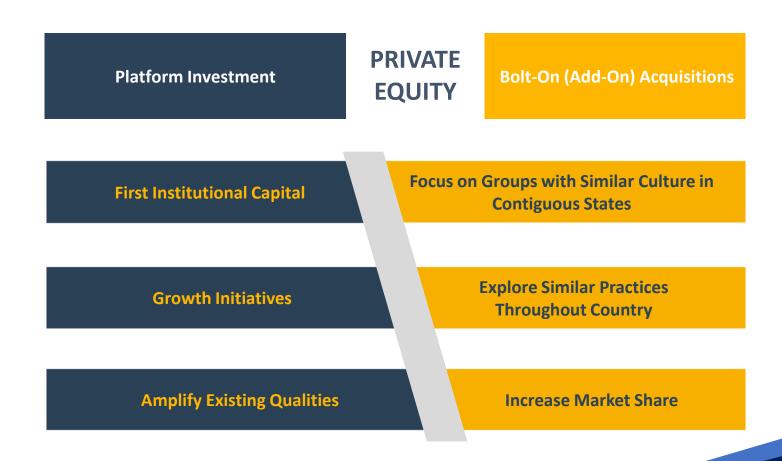

## Private Equity as a Potential Partner

AS A PLATFORM, PROVIDERS WOULD SET THE STANDARD FOR AUTONOMY AND CLINICAL OPERATIONS.

Private equity firms attain a controlling interest by "acquiring" a majority of the practice.

Physician owners continue to own a minority interest via "roll-over equity" in the partnership investment platform.

Physician owners share along with the private equity investor in upside value appreciation post-transaction.