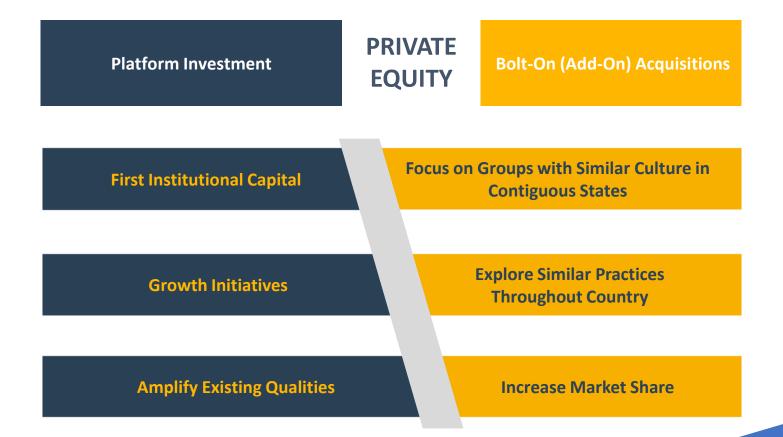

### Private Equity as a Potential Partner

#### AS A PLATFORM, PROVIDERS WOULD SET THE STANDARD FOR AUTONOMY AND CLINICAL OPERATIONS.

Private equity firms attain a controlling interest by "acquiring" a majority of the practice.

Physician owners continue to own a minority interest via "roll-over equity" in the partnership investment platform.

Physician owners share along with the private equity investor in upside value appreciation post-transaction.