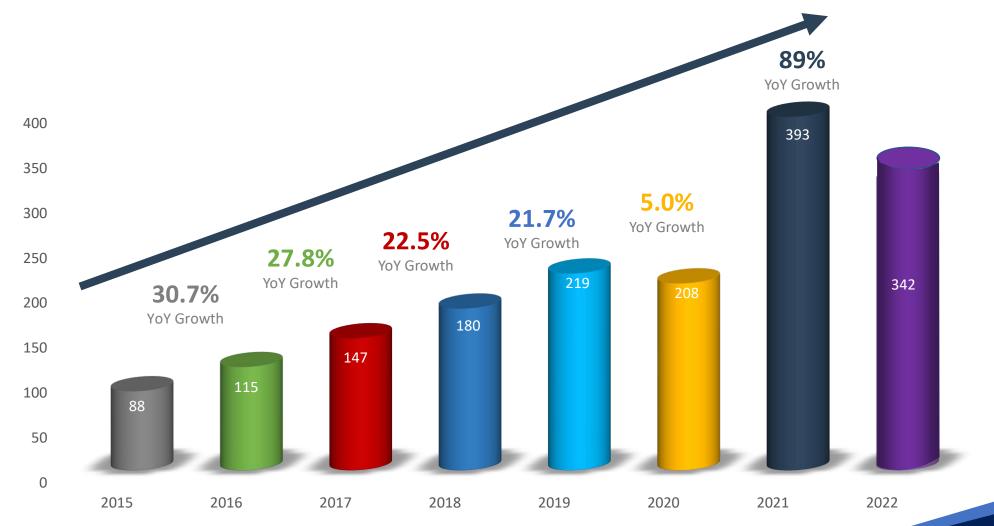

Jacoby** is recognized as a difference maker and trusted advisor to health system executives, medical practices, vendors, and other stakeholders in optimizing patient care while also elevating financial and operational performance.

Dana's passion for operational excellence has driven a distinguished record of achievement at the intersection of market data, measurement and analytics, strategy design and implementation, and technology innovation.

She is a published author and engages audiences as a keynote speaker, educator, and subject matter expert at medical forums, summits, and conferences. Dana has played a pivotal role in leading transformation throughout the highly regulated and value-centric health care industry.





### Soaring Rates of Reported Physician Practice Transactions







### Select PE Platform Investments in Orthopedic Surgical Specialty Groups

| Select Orthopedic M&A Platforms