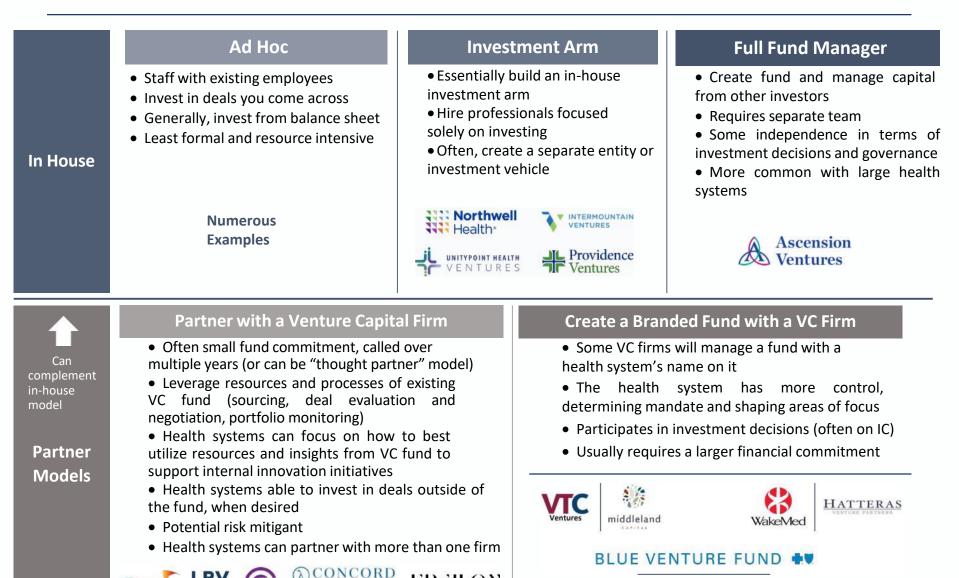

# How are Health Systems Doing This? Different Structures



flare

SANDBOX

## Why are Health Systems Participating in the Health Venture Landscape?

#### Discussion Question: For those organizations either investing (or considering doing so), what is the rationale?

#### **Potential Strategic Reasons**

Investment efforts serve as a natural extension and amplifier of innovation initiatives:

- Provides information flow on:
  - Innovative companies, technologies and trends
  - Where other health systems are investing and potentially looking to innovate
  - Where the healthcare innovation economy is deploying capital (rightly or wrongly)?
- Can enhance a health system's image as a thought leader / adoption leader
- Can help to shape innovation and enable companies to address areas of need
- Able to support technology developed within a health syst